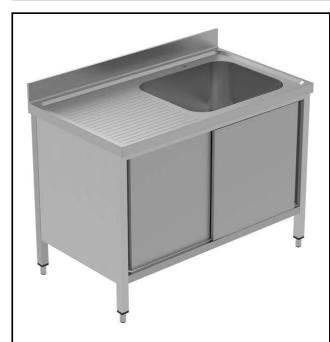

## PLUS - Static Preparation 1200 mm Sink Cupboard with 1 Bowl - Left Drainer

| ITEM #  |  |  |
|---------|--|--|
| MODEL # |  |  |
| NAME #  |  |  |
| SIS #   |  |  |
| 313 #   |  |  |
| AIA #   |  |  |

134134 (GLG1216SXP)

Sink Cupboard with 1 bowl and left-hand drainer, 1200mm

#### Item No.

Enhanced stability and solid construction thanks to the welded frame and legs. The 50mm high worktop in 304 AISI stainless steel, with Scotch Brite finishing 10/10 mm in thickness, has antidrip edges, welded corners and overflow rim along the top. Welded and polish sink bowl in 304 AISI stainless steel supplied with overflow pipe and 2" drain hole. Upstand h=100mm with 10mm radius corner covered on the back with AISI 304 stainless steel spot welded profile. Square section legs and height adjustable feet (-20 +30 mm) in 304 AISI stainless steel. 40 mmthick lower welded shelf in AISI 304 stainless steel slots easily into place at a height of 200 mm from the floor (compulsory toinstall the chest of drawers). Square section legs and height adjustable feet (-20 +30 mm) in 304 AISI stainless steel.

### Construction

- Welded frame and legs.
- Worktop with 50mm high profile, is in stainless steel Scotch Brite finishing, 10/10 in thickness with anti-drip edges and welded corners and overflow rim along the top.
- Constructed entirely in 304 AISI stainless steel.
- Sink bowl is sound-deadened, in polish stainless steel overflow pipe and 2" drain hole.
- Drainers are sound-deadened with stainless steel reinforcement bars.
- Upstand back completely covered with Stainless Steel welded profile.
- Doorsliding system is fluent and reliable, tested with over 80.000 cycles by external certified body.
- Sliding doors are in stainless steel and doublewalled with sound-deadening material inside. They are 7/10mm in thickness with roll bearings and end limit stop.
- Cupboard interior has easy access thanks to completely openable doors.
- Base panel has 40mm high profile, is 8/10 in thickness with upturned edges and bar reinforcement.
- Height-adjustable stainless steel feet (-20/+30mm).