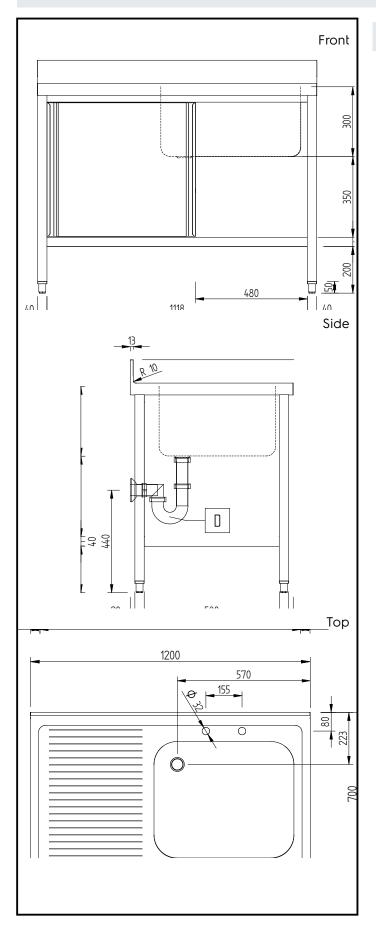

# **Key Information:**

External dimensions, Width:

134134 (GLG1216SXP)

External dimensions, Depth: 700 mm

External dimensions, Height: 1000 mm

Upstand Dimensions, Height: 13 mm

Upstand Dimensions, Radius: R=10

Bowls number 1

Bowl dimensions 600x500xH300

Worktop thickness: 50 mm Net weight: 47 kg

> PLUS - Static Preparation 1200 mm Sink Cupboard with 1 Bowl - Left Drainer